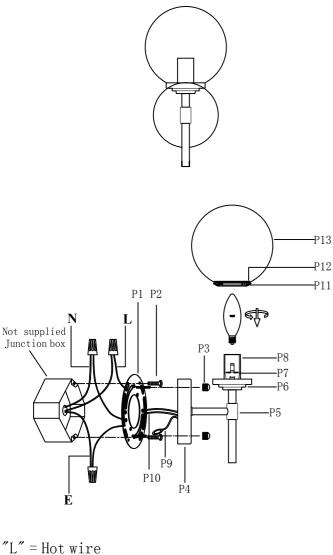

## **Installation instructions:**

- 1. Black wire from ceiling(junction box) attaches to "L"wire from the fixture.
- 2. White wire from ceiling(junction box) attaches to "N"wire from the fixture.
- 3. "E" wire from the fixture is attaced to the mounting bracket and an additional "E" wire from the mounting bracket must be secured to the junction box.
- 4.Secure mounting bracket to the junction box.
- 5.Insert the mounting bracket screw(P2) into the mounting bracket (P1).

6.Useing the nut(P3) to lock the lamp body onto the mounting bracket (P1) on the wall.

7.Install E12 light source.(Bulbs not supplied).

8.Twist the glass shade(P13) onto the lamp body.

The end!

| Part Number     | Part | Picture    | Description                    | Qty |
|-----------------|------|------------|--------------------------------|-----|
| MB7R03          | P1   |            | Mounting bracket<br>Φ4"*H1.2"  | 1   |
|                 | P2   | ammin))    | Mounting bracket screw         | 2   |
| P-LD7302W6BLK-1 | Ρ3   |            | Nut                            | 2   |
|                 | P4   |            | Backplate (Ф4.7"*H1")          | 1   |
|                 | Ρ5   |            | Double head tube (L5.3"*H3.8") | 1   |
|                 | P6   |            | Multilayer cup<br>Φ2.8"*H0.8"  | 1   |
|                 | Ρ7   |            | Light cup 01.2"*H2.0"          | 1   |
|                 | Р8   | μ          | E12 holder                     | 1   |
|                 | Р9   |            | UL18#Ground wire,L9.8"         | 1   |
|                 | P10  | $\approx$  | UL18#, L8″                     | 1   |
| GS7R03BK        | P11  |            | Aluminum ring<br>Φ2.7"*H0.3"   | 1   |
|                 | P12  |            | Plate<br>Φ1.8"*T0.1"           | 1   |
|                 | P13  | $\bigcirc$ | Glass shade<br>Ф5.9"*H5.7"     | 1   |